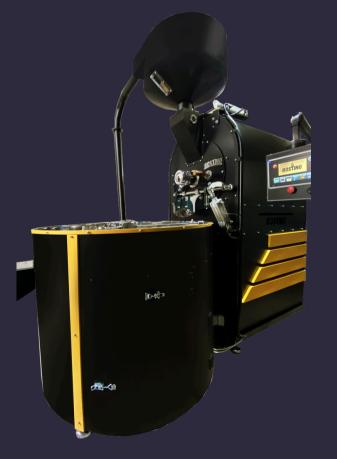

# ADVANCED PROFILE System

## WHAT IF YOU ADD PROFILE SYSTEM?

Rostino provides revolutionary features that help the roast master to have the best possible roasted coffee

- Controling flame from the screen
- Drum speed controller from the screen
- Exhaust air controller from the screen
- Ability to record all actions done by roast master to repeat them automatically like flame levels and drum speed controller
- Dry End. First Crack. Second Crack standards are available Saving unlimited profiles with detailed information like customer name and coffee amount.
- Ready to to connect with Cropster and Artisan