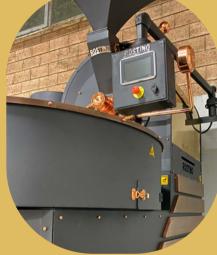

# ADVANCED PROFILE System

## WHAT IF YOU ADD PROFILE SYSTEM?

Rostino provides revolutionary features that help the roast master to have the best possible roasted coffee

- Controling flame from the screen
- Drum speed controller from the screen
- Exhaust air controller from the screen
- Ability to record all actions done by roast master to repeat them automatically like flame levels and drum speed controller
- Dry End. First Crack. Second Crack standards are available Saving unlimited profiles with detailed information like customer name and coffee amount.
- Ready to to connect with Cropster and Artisan