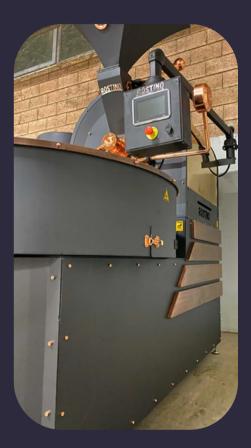

#### **5 KG**

CAPACITY : 15-20 KG Per Hour Depends on the roasting style

ROS5 coffee roaster has been designed for optimal and high efficiency heat transfer and distribution. Our development on coffee roasting brings the unique drum design which has homogeneous, constant and stable bean roasting at each batch.

#### **TECHNICAL SPECS**

Sizes w x l x h :80\*175\*176 cm Exhaust pipe diameter : Ø168mm Voltage & Frequency : Single Phase 110 / 220V 50hz 60hz Three Phase 380 / 400 50hz 60hz Power : 1.65 kw/h Electric Current (Ampere) 14 Amp Fuel type : Propane, LPG, Natural Gas, Electricity Gas pressure requirement : NG 20Mbar – Propane, LPG 30mbar Source Gas Pressure : 1-4bar