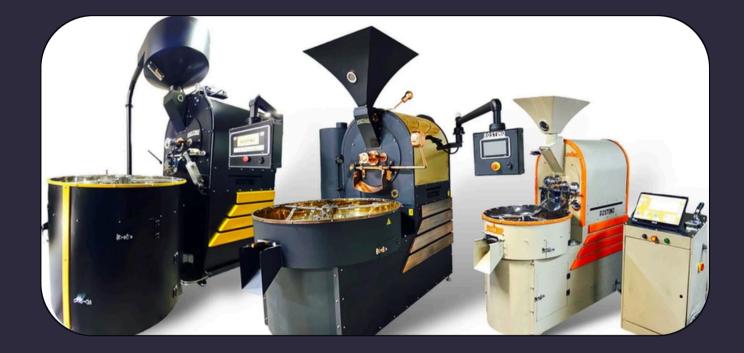

## COFFEE ROASTING MACHINES

ROSTINO

Specialty coffee roasters

Welcome. At Rostino Roasters it is all about you.

Buying one of our Rostino Roasters will leave you happy, knowing that you have bought the best coffee roaster in the world. We take a unique approach to designing and building our Rostino Roasters. We believe that above all, the way to make the world's best roaster is to take time to listen to you, the professional coffee roaster.

#### **5 KG**

CAPACITY : 15-20 KG Per Hour Depends on the roasting style

ROS5 coffee roaster has been designed for optimal and high efficiency heat transfer and distribution. Our development on coffee roasting brings the unique drum design which has homogeneous, constant and stable bean roasting at each batch.

## IO KG CAPACITY : 30-40 KG Per Hour Depends on the roasting style

ROS10 coffee roaster has been designed for optimal and high efficiency heat transfer and distribution. Our development on coffee roasting brings the unique drum design which has homogeneous, constant and stable bean roasting at each batch.

## CAPACITY : 45- 60 KG Per Hour Depends on the roasting style

ROS15 coffee roaster has been designed for optimal and high efficiency heat transfer and distribution. Our development on coffee roasting brings the unique drum design which has homogeneous, constant and stable bean roasting at each batch.

## 30 KG CAPACITY : 90- 120 KG Per Hour Depends on the roasting style

ROS30 coffee roaster has been designed for optimal and high efficiency heat transfer and distribution. Our development on coffee roasting brings the unique drum design which has homogeneous, constant and stable bean roasting at each batch.

## 60 KG CAPACITY : 180-240KG Per Hour Depends on the roasting style

ROS60 coffee roaster has been designed for optimal and high efficiency heat transfer and distribution. Our development on coffee roasting brings the unique drum design which has homogeneous, constant and stable bean roasting at each batch.