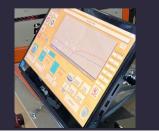

#### ADVANCED PROFILE SYSTEM

ROSTINO PROVIDES REVOLUTIONARY FEATURES THAT HELP THE ROAST MASTER TO HAVE THE BEST POSSIBLE ROASTED COFFEE.

SELF LEARNING SYSTEM

# ADVANCED PROFILE System

## WHAT IF YOU ADD PROFILE SYSTEM?

Rostino provides revolutionary features that help the roast master to have the best possible roasted coffee

- Controling flame from the screen
- Drum speed controller from the screen
- Exhaust air controller from the screen
- Ability to record all actions done by roast master to repeat them automatically like flame levels and drum speed controller
- Dry End. First Crack. Second Crack standards are available Saving unlimited profiles with detailed information like customer name and coffee amount.
- Ready to to connect with Cropster and Artisan