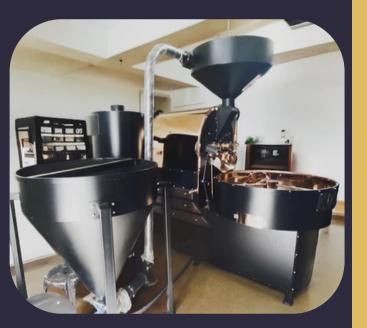

#### **5 KG**

CAPACITY : 15-20 KG Per Hour Depends on the roasting style

ROS5 coffee roaster has been designed for optimal and high efficiency heat transfer and distribution. Our development on coffee roasting brings the unique drum design which has homogeneous, constant and stable bean roasting at each batch.

## IO KG CAPACITY : 30-40 KG Per Hour Depends on the roasting style

ROS10 coffee roaster has been designed for optimal and high efficiency heat transfer and distribution. Our development on coffee roasting brings the unique drum design which has homogeneous, constant and stable bean roasting at each batch.

## CAPACITY : 45- 60 KG Per Hour Depends on the roasting style

ROS15 coffee roaster has been designed for optimal and high efficiency heat transfer and distribution. Our development on coffee roasting brings the unique drum design which has homogeneous, constant and stable bean roasting at each batch.

## 30 KG CAPACITY : 90- 120 KG Per Hour Depends on the roasting style

ROS30 coffee roaster has been designed for optimal and high efficiency heat transfer and distribution. Our development on coffee roasting brings the unique drum design which has homogeneous, constant and stable bean roasting at each batch.

## 60 KG CAPACITY : 180-240KG Per Hour Depends on the roasting style

ROS60 coffee roaster has been designed for optimal and high efficiency heat transfer and distribution. Our development on coffee roasting brings the unique drum design which has homogeneous, constant and stable bean roasting at each batch.