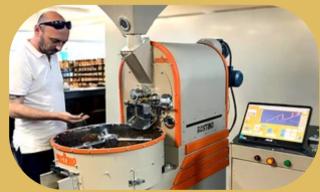

#### ADVANCED PROFILE SYSTEM

ROSTINO PROVIDES REVOLUTIONARY FEATURES THAT HELP THE ROAST MASTER TO HAVE THE BEST POSSIBLE ROASTED COFFEE.

SELF LEARNING SYSTEM

# ADVANCED PROFILE System

## WHAT IF YOU ADD PROFILE SYSTEM?

Rostino provides revolutionary features that help the roast master to have the best possible roasted coffee

- Controling flame from the screen
- Drum speed controller from the screen
- Exhaust air controller from the screen
- Ability to record all actions done by roast master to repeat them automatically like flame levels and drum speed controller
- Dry End. First Crack. Second Crack standards are available Saving unlimited profiles with detailed information like customer name and coffee amount.
- Ready to to connect with Cropster and Artisan