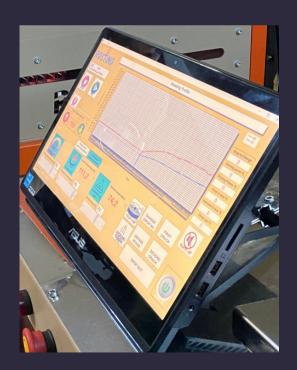

#### ADVANCED PROFILE SYSTEM

ROSTINO PROVIDES REVOLUTIONARY FEATURES THAT HELP THE ROAST MASTER TO HAVE THE BEST POSSIBLE ROASTED COFFEE.

SELF LEARNING SYSTEM

# ADVANCED PROFILE System

## WHAT IF YOU ADD PROFILE SYSTEM?

Rostino provides revolutionary features that help the roast master to have the best possible roasted coffee

- Controling flame from the screen
- Drum speed controller from the screen
- Exhaust air controller from the screen
- Ability to record all actions done by roast master to repeat them automatically like flame levels and drum speed controller
- Dry End. First Crack. Second Crack standards are available Saving unlimited profiles with detailed information like customer name and coffee amount.
- Ready to to connect with Cropster and Artisan