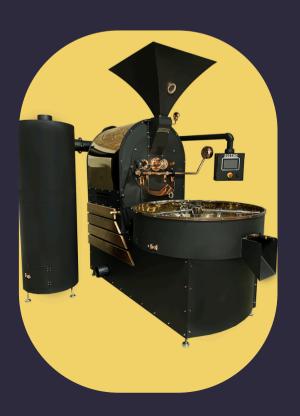

#### **5 KG**

CAPACITY : 15-20 KG Per Hour Depends on the roasting style

ROS5 coffee roaster has been designed for optimal and high efficiency heat transfer and distribution. Our development on coffee roasting brings the unique drum design which has homogeneous, constant and stable bean roasting at each batch.

#### **TECHNICAL SPECS**

Sizes w x l x h :80\*175\*176 cm Exhaust pipe diameter : Ø168mm Voltage & Frequency : Single Phase 110 / 220V 50hz 60hz Three Phase 380 / 400 50hz 60hz Power : 1.65 kw/h Electric Current (Ampere) 14 Amp Fuel type : Propane, LPG, Natural Gas, Electricity Gas pressure requirement : NG 20Mbar – Propane, LPG 30mbar Source Gas Pressure : 1-4bar